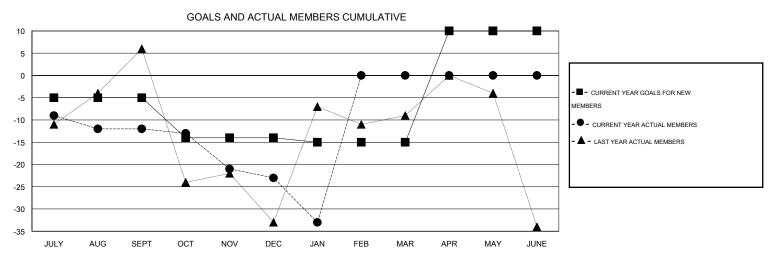

## LOCATION MISSOURI

 $\mathsf{GMT}\;\mathsf{CA}\;1$ 

|               |                  | Clubs             |                  |                  |               |                    | Members                             |                    |                  |
|---------------|------------------|-------------------|------------------|------------------|---------------|--------------------|-------------------------------------|--------------------|------------------|
|               | RESUI            | LTS FOR 2014-2015 | i                |                  |               | RESU               | JLTS FOR 2014-2015                  |                    |                  |
| QUARTER       | NEW CLUB<br>GOAL | NEW CLUBS         | DROPPED<br>CLUBS | NET<br>GAIN/LOSS | QUARTER       | NEW MEMBER<br>GOAL | CHARTER AND<br>NEW MEMBERS<br>ADDED | DROPPED<br>MEMBERS | NET<br>GAIN/LOSS |
| JULY/AUG/SEPT | 0                | 0                 | 1                | -1               | JULY/AUG/SEPT | -5                 | 22                                  | 34                 | -12              |
| OCT/NOV/DEC   | 0                | 0                 | 1                | -1               | OCT/NOV/DEC   | -9                 | 47                                  | 58                 | -11              |
| JAN/FEB/MAR   | 0                | 0                 | 0                | 0                | JAN/FEB/MAR   | -1                 | 4                                   | 14                 | -10              |
| APR/MAY/JUNE  | 1                | 0                 | 0                | 0                | APR/MAY/JUNE  | 25                 | 0                                   | 0                  | 0                |